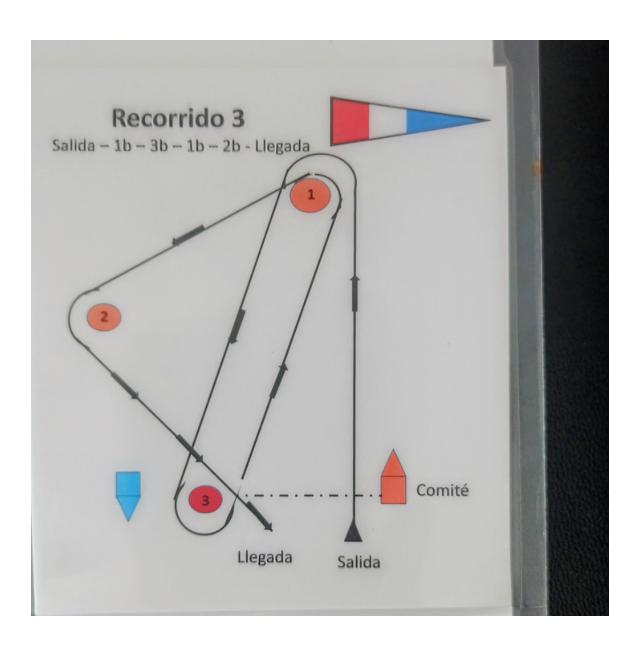

## **AMENDMENT 2 TO THE SAILING INSTRUCTIONS**

A new course 9 will be used on January 18.

Course 9-1 (one W/L leg) 7.5nm

Course 9-2 (two W/L legs) 10.5 nm

Course 9-3 (three W/L legs) 13.5nm

Legs are 1.5 nm each.

Mark one (windward)(orange tetrahydron) is 1.5 nm from RC signal boat.

Mark three is the red start/finish pin.

Mark two (reach)(orange tetrahydron) is 1.5 nm from mark one at a 60 degree angle, and 1.5nm from mark three.

COURSE 9-1 (7.5nm) COURSE 9-2 (10.5 nm)

Start - mark one - mark three -

Mark one – leave to port mark one - mark three -

Mark three – leave to port mark one - mark two -

Mark one – leave to port finish

Mark two – leave to port

Finish between Mark three

and RC signal boat